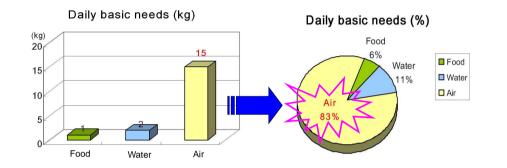

### Did you know?

• Air, water and food are essential for living. But do you know how much we need to survive?