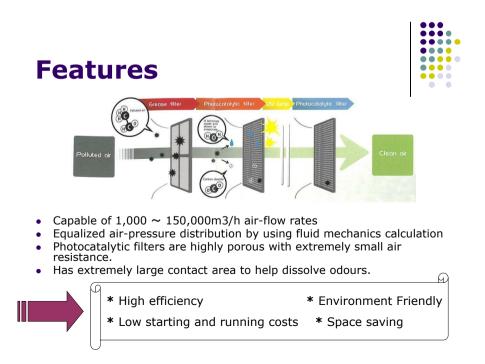

# The Solution: Photocatalytic Air Purification ~PCF®~

PCF® is specially made for industrial exhaust systems. It absorbs and helps remove odours and kills bacteria through its Photocatalytic functions.