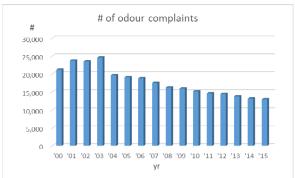

### **Japan's Odour Problems**

#### [WHY SO HIGH?]

- For years now, bad odours have been blamed for less productivity and health problems.
- As more areas become urbanized, more commercial facilities are being built near residential areas.
- Now, more communities are demanding action on offensive odours especially kitchen exhaust from food service industries.