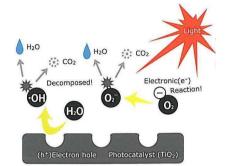

# What is Photocatalyst?

• It's a material that activates its oxidizing power when light is shone on it. Once it's on, it breaks down toxic substances, odours and dirt.

[5 Utilization]

- Deodorization
- NOx Decomposition
- Anti-Bacteria
- Dirtiness Prevention
- Water-Treatment